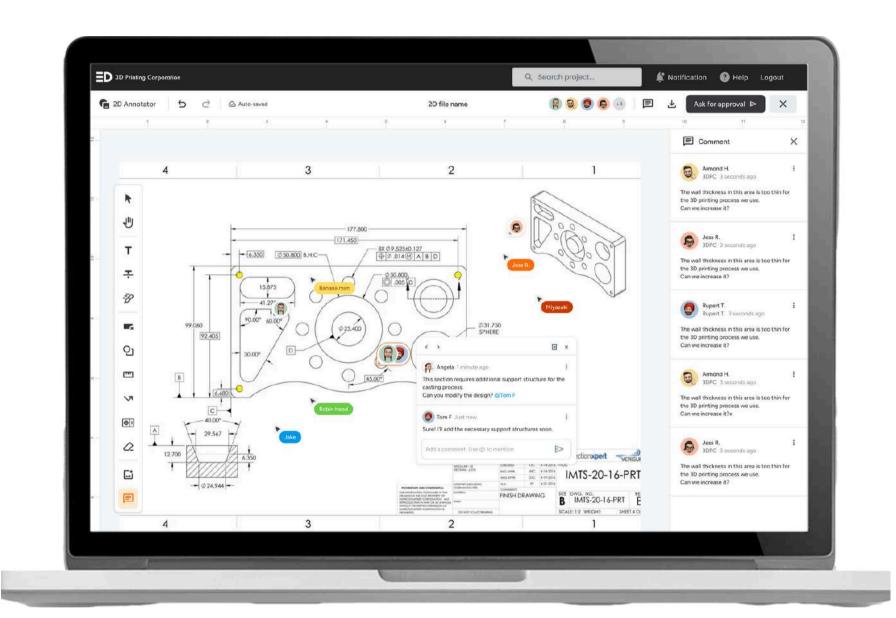

#### One Project; Multiple Expert Perspectives.

Taiga delivers a clear visual overview of your entire project—no more fragmented emails; see feedback and pricing in one place, gather insights, and decide with confidence.